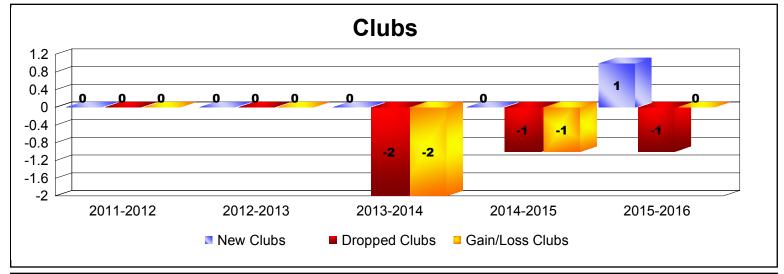

District 23 C

As of June 2016 Cumulative

| Year      | New<br>Clubs | Dropped<br>Clubs | Gain/<br>Loss<br>Clubs | New<br>Members | Charter<br>Members | Reinstate<br>Members | Transfer<br>Members | Total<br>Member<br>Added | Total<br>Members<br>Dropped | Gain/<br>Loss<br>Members |
|-----------|--------------|------------------|------------------------|----------------|--------------------|----------------------|---------------------|--------------------------|-----------------------------|--------------------------|
| 2011-2012 | 0            | 0                | 0                      | 143            | 0                  | 6                    | 2                   | 151                      | -182                        | -31                      |
| 2012-2013 | 0            | 0                | 0                      | 136            | 0                  | 4                    | 9                   | 149                      | -200                        | -51                      |
| 2013-2014 | 0            | -2               | -2                     | 145            | 0                  | 12                   | 14                  | 171                      | -256                        | -85                      |
| 2014-2015 | 0            | -1               | -1                     | 142            | 2                  | 8                    | 6                   | 158                      | -191                        | -33                      |
| 2015-2016 | 1            | -1               | 0                      | 120            | 27                 | 4                    | 4                   | 155                      | -210                        | -55                      |
| Average   | 0            | -1               | -1                     | 137            | 6                  | 7                    | 7                   | 157                      | -208                        | -51                      |