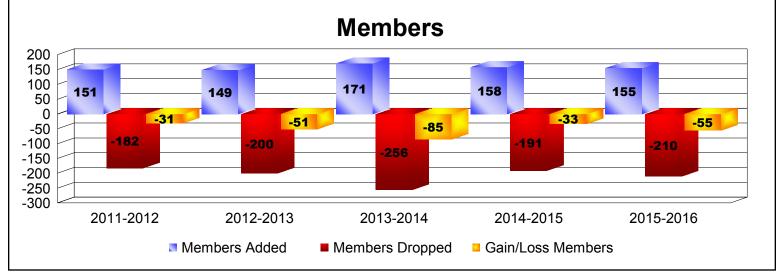

District 23 C

As of June 2016 Cumulative

| Year      | New<br>Clubs | Dropped<br>Clubs | Gain/<br>Loss<br>Clubs | New<br>Members | Charter<br>Members | Reinstate<br>Members | Transfer<br>Members | Total<br>Member<br>Added | Total<br>Members<br>Dropped | Gain/<br>Loss<br>Members |
|-----------|--------------|------------------|------------------------|----------------|--------------------|----------------------|---------------------|--------------------------|-----------------------------|--------------------------|
| 2011-2012 | 0            | 0                | 0                      | 143            | 0                  | 6                    | 2                   | 151                      | -182                        | -31                      |
| 2012-2013 | 0            | 0                | 0                      | 136            | 0                  | 4                    | 9                   | 149                      | -200                        | -51                      |
| 2013-2014 | 0            | -2               | -2                     | 145            | 0                  | 12                   | 14                  | 171                      | -256                        | -85                      |
| 2014-2015 | 0            | -1               | -1                     | 142            | 2                  | 8                    | 6                   | 158                      | -191                        | -33                      |
| 2015-2016 | 1            | -1               | 0                      | 120            | 27                 | 4                    | 4                   | 155                      | -210                        | -55                      |
| Average   | 0            | -1               | -1                     | 137            | 6                  | 7                    | 7                   | 157                      | -208                        | -51                      |